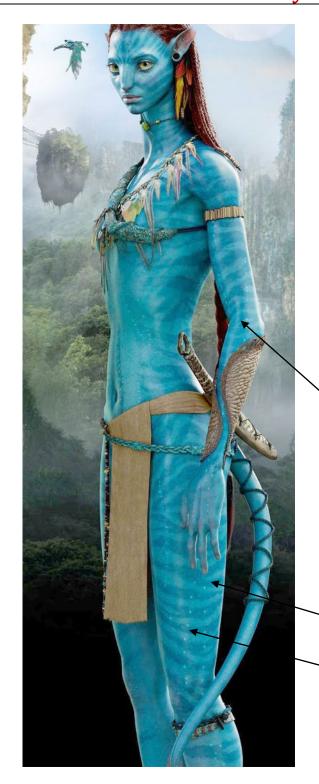

#### Terra Incognita -Zaboon

- Strong muscle body,
- ears,
- hair braids
- bluish redish skin colour

#### Avatar – Jake Sully

- Strong muscle body,
- ears,
- hair braids
- bluish skin colour