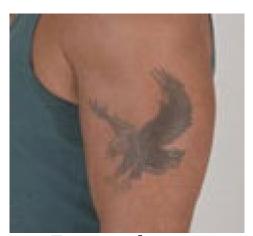

#### Lieutenant Deming: Terra Incognita

#### **Colonel Miles Quaritch: Avatar**

- Tatoo on the arm,
- Scars on the right arm

Tatoo on the arm