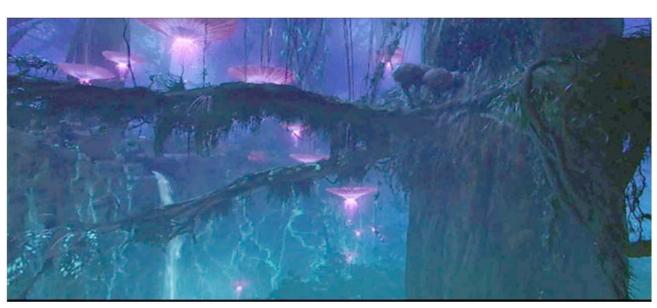

#### 19-ENVIRONMENTAL SUBSTANTIAL SIMILARITIES

- "The trees rise above them like gnarled sky scrapers, a mass of twisted limbs & vines. The whole forest is a monochrome of darkness" Terra Incognita pg 82
- HOMETREE is 250 meters tall, with a trunk four times the diameter of the largest Sequoia, and a base of massive mangrove-pillars. Avatar Pg 44
- A small meadow among towering trees Avatar Pg 28

Screen shot of Avatar forest

•"we can see it's an enormous tree, the width of a city block, and so tall its branches disappear into the night sky" Terra Incognita pg 99

HOMETREE, like a gothic cathedral overhead. Sunlight streams down through gaps in the towering vault. Avatar pg 54