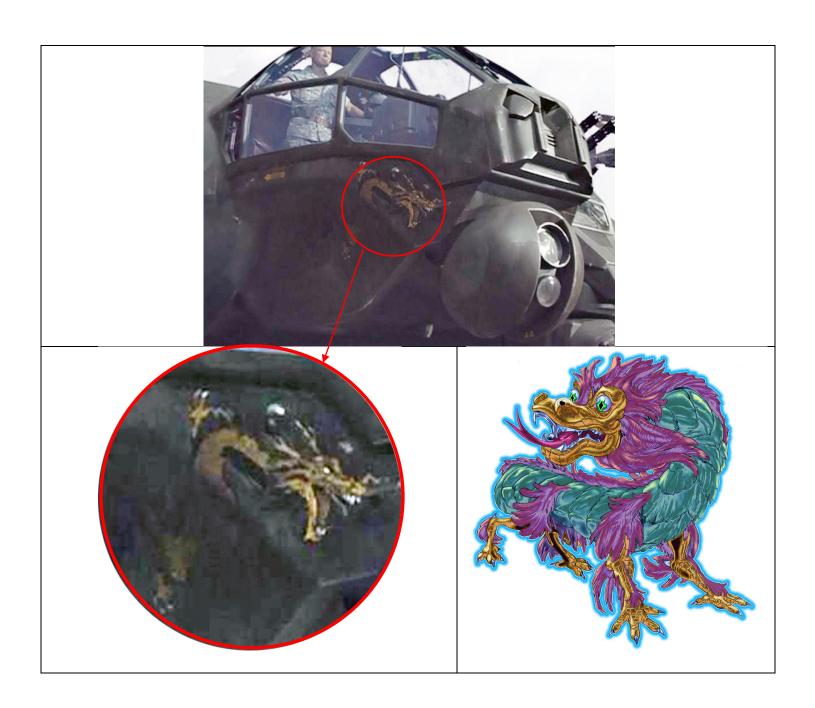

#### 17-DRAGON DETAILED SUBSTANTIAL SIMILARITIES

On side of the "dragon warship" in Avatar, it's the same dragon as Quetzalcoatl from Terra Incognita