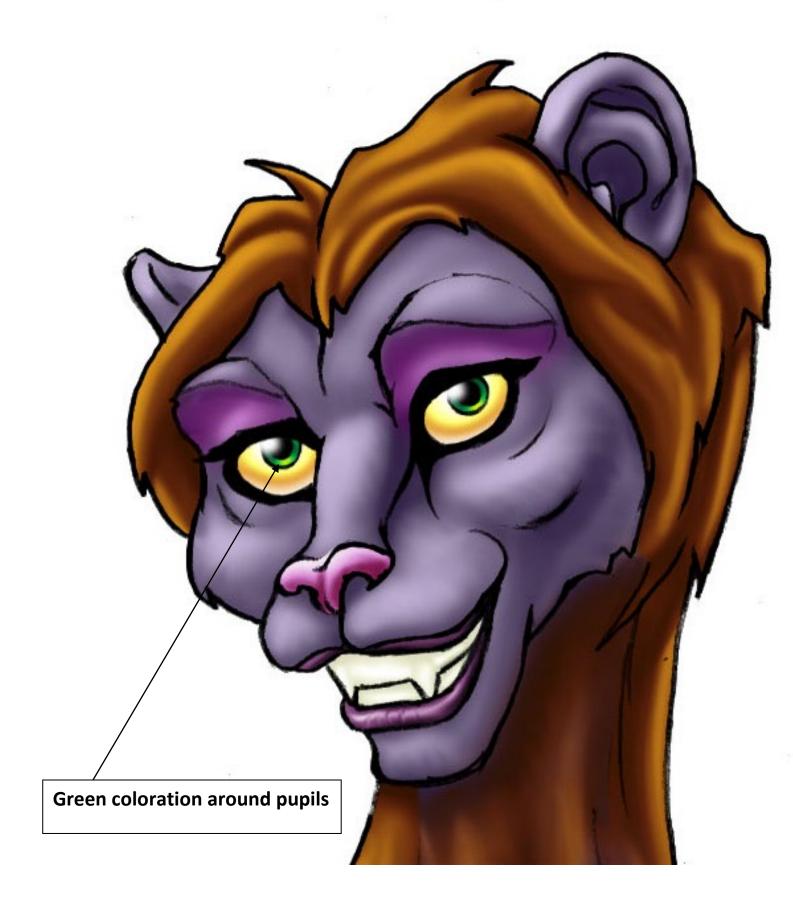

### 6- EYES, EARS, BRAIDES, TAILS, FACIAL SKIN SPOTS, FLAT NOSE SUBSTANTIAL SIMILARITIES

Avatar has taken various visual characters features from Terra Incognita and created the Avatar Neytiri and Jake. Below are the samples.

**Mohican hair and ears** 

**Mohican hair and ears** 

Terra Incognita vs. Avatar, Substantial Similarities

Green coloration around pupils