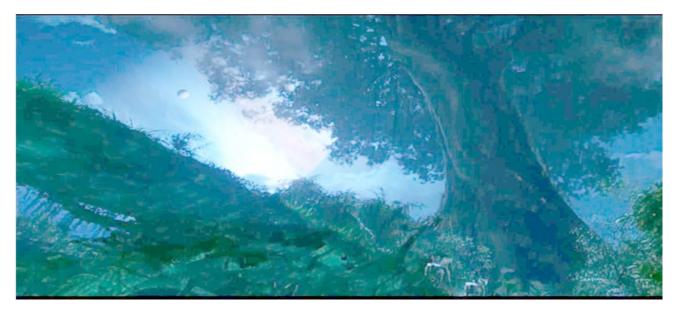

#### 19-ENVIRONMENTAL SUBSTANTIAL SIMILARITIES

- "The trees rise above them like gnarled sky scrapers, a mass of twisted limbs & vines. The whole forest is a monochrome of darkness" Terra Incognita pg 82
- HOMETREE is 250 meters tall, with a trunk four times the diameter of the largest Sequoia, and a base of massive mangrove-pillars. Avatar Pg 44
- A small meadow among towering trees Avatar Pg 28

Screen shot of Avatar forest

•"we can see it's an enormous tree, the width of a city block, and so tall its branches disappear into the night sky" Terra Incognita pg 99

HOMETREE, like a gothic cathedral overhead. Sunlight streams down through gaps in the towering vault. Avatar pg 54

Screen shot of Avatar's Jake walking through forest at night

•"where ever Mathew has been, the trees walls have lit up & the whole area is being suffused with a blue light" Terra Incognita pg 137

- •"The organite energy source gives off a strong glowing light" Terra Incognita pg 205
- Jake is amazed at the size of HOMETREE inside. By the light of the COOK-FIRES he can see up into a vast cylindrical gallery -- a living cathedral. Avatar pg 45: