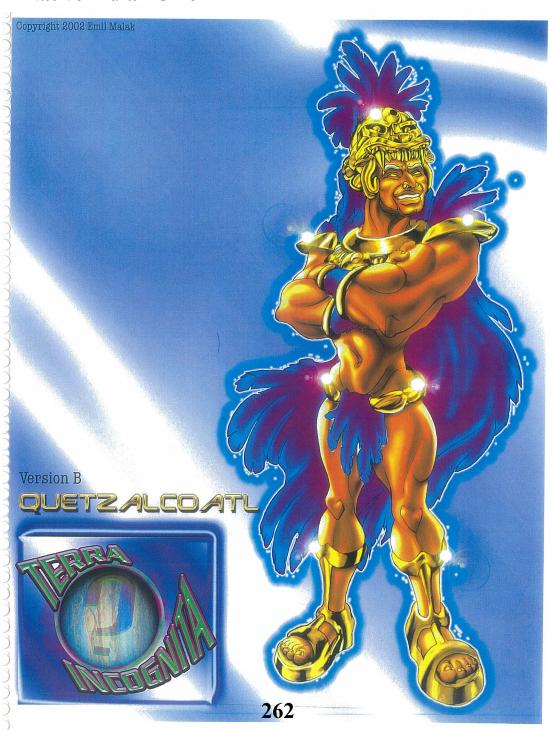

## 1-CONCEPT / PLOT COMPARISON SUBSTANTIAL SIMILARITIES (continued)

|                                                                                                                                                                        | TERRA INCOGNITA                                                                                                                                                                                                                                                                                                                                                                                                                 | AVATAR                                                                                                                                                                                                                                                                                                                                                                                                              |
|------------------------------------------------------------------------------------------------------------------------------------------------------------------------|---------------------------------------------------------------------------------------------------------------------------------------------------------------------------------------------------------------------------------------------------------------------------------------------------------------------------------------------------------------------------------------------------------------------------------|---------------------------------------------------------------------------------------------------------------------------------------------------------------------------------------------------------------------------------------------------------------------------------------------------------------------------------------------------------------------------------------------------------------------|
| TREE FOCAL<br>POINT                                                                                                                                                    | The indigenous people and their environment are supported from the energy of the Life Tree. Collective memories of the indigenous people are contained within the Twig/Forked Stick.  "It is called the [Forked Stick/twig]. It is sacred to our people. Within it are contained our collective memories. When memories fade despair takes root. The [Forked Stick/twig] helps us retain hope." Terra Incognita pg. 72 and pg73 | The indigenous people communicate with their environment and are strongly connected through the Well of Souls and Hometree. Collective memories of the indigenous people are contained within the tree branches.  "That's more connections than the human brain. You get it? It's a networka global network. And the Na'vi can access it they can upload and download datamemories –"Avatar 2007 Screenplay pg. 102 |
|                                                                                                                                                                        | "the shadow in the middle of the ocean is closer now and we can see it's an <b>enormous tree</b> , the width of a city block and so tall its branches disappear into the sky." Terra Incognita pg. 99                                                                                                                                                                                                                           | "Hometree is 250 meters tall, with a trunk four times the diameter of the largest Sequoia, and a base of massive mangrove-pillars."  "Avatar 2007 Screenplay pg. 44                                                                                                                                                                                                                                                 |
|                                                                                                                                                                        | "Only the <u>pure of heart</u> may remove it from its place in the planet centre. Thus it is untouchable by anyone except the one who has fulfilled the prophecies" pg Terra Incognita 166.                                                                                                                                                                                                                                     | "NEYTIRI<br>Atokirina'. Seeds of the Great Tree-very<br>pure spirits."Avatar 2007 Screenplay pg. 43                                                                                                                                                                                                                                                                                                                 |
|                                                                                                                                                                        | The military and scientists are exploring the planet for the main purpose of extracting a valuable mineral.                                                                                                                                                                                                                                                                                                                     | The military and scientists are exploring the planet for the main purpose of extracting a valuable mineral.                                                                                                                                                                                                                                                                                                         |
|                                                                                                                                                                        | Matthew learns that here they call the <u>blue ergon</u> .  It is the core of their planet and provides all light and heat. It is found within the Life Tree which stands at the planet's center. This <u>ergonite</u> must be <u>really valuable</u> !" Terra Incognita pg. 160                                                                                                                                                | "Their damn village is sitting right over the <u>richest</u> <u>unobtarium</u> deposit for a hundred klicks in any direction"Avatar 2007 Screenplay pg. 52                                                                                                                                                                                                                                                          |
| OF PLANETARY  deep within the heart of our planet, from the roots of the  Life Tree." Terra Incognita pg. 76  me some kind of maglev egative a superconductor, or some |                                                                                                                                                                                                                                                                                                                                                                                                                                 | Yeah, so what does hold them up? Grace explained it to me some kind of maglev effect because unobtanium is a <b>superconductor</b> , or something. At least somebody understands it. Just not me."Avatar 2007 Screenplay Pg                                                                                                                                                                                         |
| TAKE A FORM OF ANOTHER BODY                                                                                                                                            | the serpent like statue that Matthew kept in his pocket that comes to life as Quetzlcoatl to protect Matthew. Quetzlcoatl has two different body formations: one Native African style, the second Is Flying Dragon, Terra Incognita pg 262 and pg 258                                                                                                                                                                           | reincarnation of Jake to become one of the Avatar people                                                                                                                                                                                                                                                                                                                                                            |

## 12- AFRICAN FEATURES SUBSTANTIAL SIMILARITIES

Necklace, Feathers, African features Terra Incognita –Quetzalcoatl, Native Indian Chief