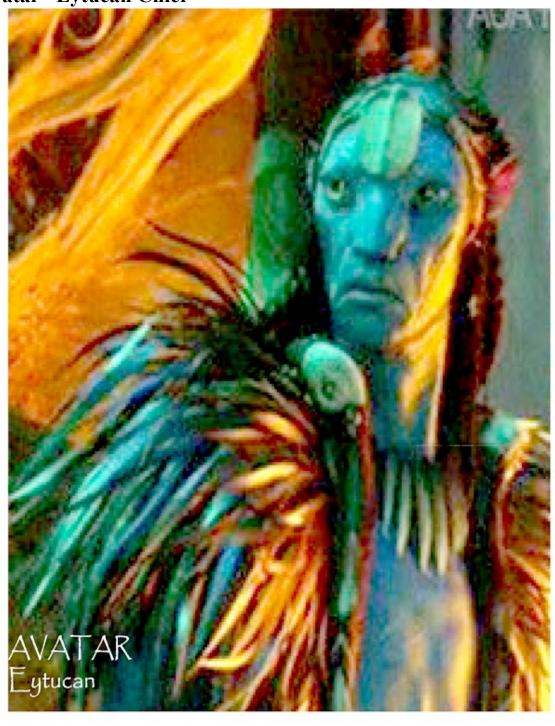

## 12- AFRICAN FEATURES SUBSTANTIAL SIMILARITIES (continued)

Necklace, Feathers, African features Avatar – Eytucan Chief