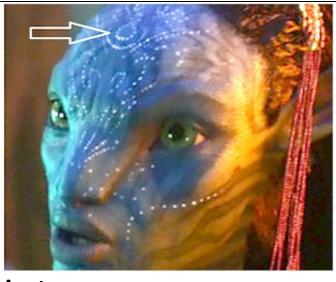

### 6- EYES, EARS, BRAIDES, TAILS, FACIAL SKIN SPOTS, FLAT NOSE SUBSTANTIAL SIMILARITIES

Avatar has taken various visual characters features from Terra Incognita and created the Avatar Neytiri and Jake. Below are the samples.

**Mohican hair and ears** 

**Mohican hair and ears** 

Terra Incognita vs. Avatar, Substantial Similarities

Green coloration around pupils