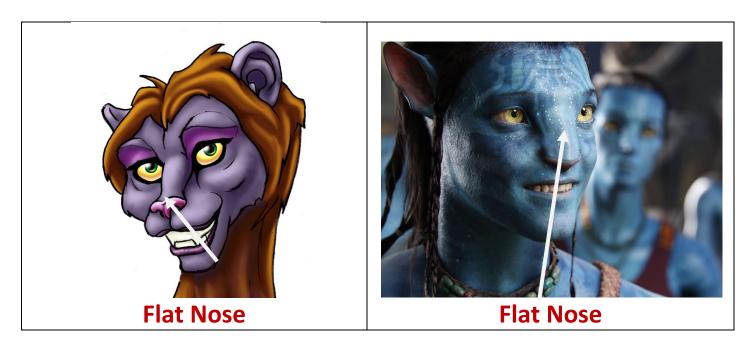

### 6- EYES, EARS, BRAIDES, TAILS, FACIAL SKIN SPOTS, FLAT NOSE SUBSTANTIAL SIMILARITIES

Avatar has taken various visual characters features from Terra Incognita and created the Avatar Neytiri and Jake. Below are the samples.

**Mohican hair and ears** 

**Mohican hair and ears** 

Terra Incognita vs. Avatar, Substantial Similarities

Green coloration around pupils