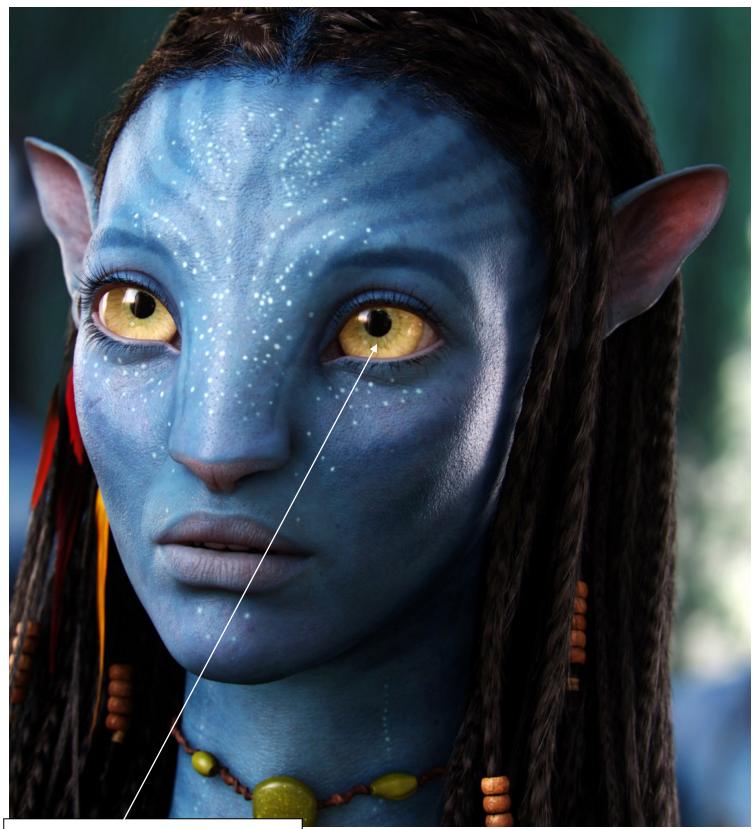

### 6- EYES, EARS, BRAIDES, TAILS, FACIAL SKIN SPOTS, FLAT NOSE SUBSTANTIAL SIMILARITIES

Avatar has taken various visual characters features from Terra Incognita and created the Avatar Neytiri and Jake. Below are the samples.

**Mohican hair and ears** 

**Mohican hair and ears** 

Terra Incognita vs. Avatar, Substantial Similarities

Green coloration around pupils