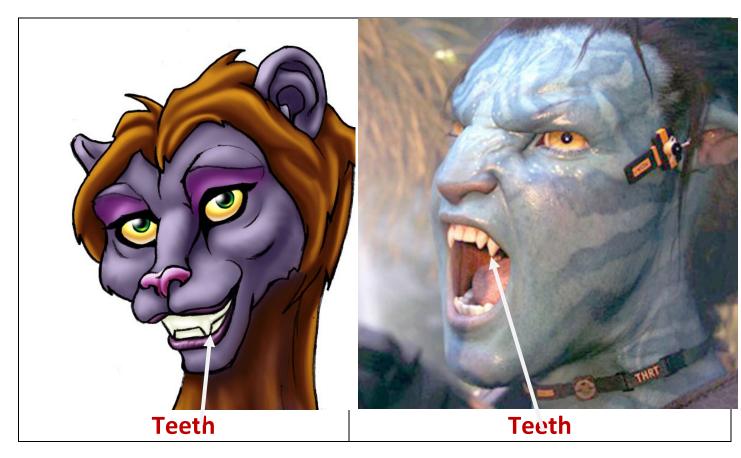

### 6- EYES, EARS, BRAIDES, TAILS, FACIAL SKIN SPOTS, FLAT NOSE SUBSTANTIAL SIMILARITIES

Avatar has taken various visual characters features from Terra Incognita and created the Avatar Neytiri and Jake. Below are the samples.