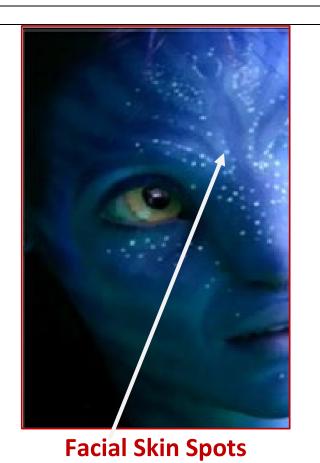

### 6- EYES, EARS, BRAIDES, TAILS, FACIAL SKIN SPOTS, FLAT NOSE SUBSTANTIAL SIMILARITIES

Avatar has taken various visual characters features from Terra Incognita and created the Avatar Neytiri and Jake. Below are the samples.

**Mohican hair and ears** 

**Mohican hair and ears** 

Terra Incognita vs. Avatar, Substantial Similarities

Green coloration around pupils