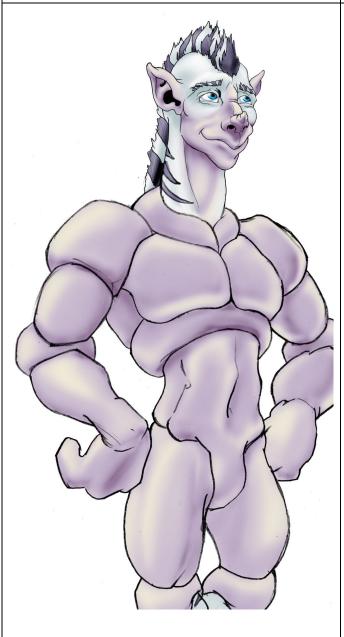

#### Terra Incognita -Zaboon

- Strong muscle body,
- ears,
- hair braids
- bluish redish skin colour

#### Avatar – Jake Sully

- Strong muscle body,
- ears,
- hair braids
- bluish skin colour