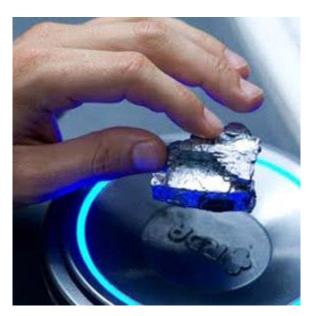

"On Selfridge's desk is a magnetic base, and hovering in midair, in the invisible field, is a lump of METALLIC ROCK. Pure UNOBTANIUM. He grabs it and holds it up between thumb and forefinger, in front of Grace's eyes. ."Avatar 2007 Screenplay Pg 16