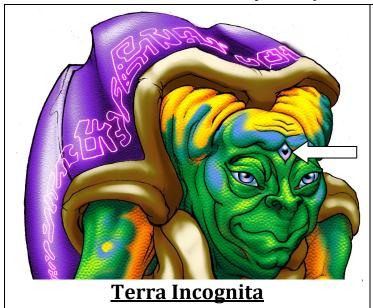

### 6- EYES, EARS, BRAIDES, TAILS, FACIAL SKIN SPOTS, FLAT NOSE SUBSTANTIAL SIMILARITIES

Avatar has taken various visual characters features from Terra Incognita and created the Avatar Neytiri and Jake. Below are the samples.

**Mohican hair and ears** 

**Mohican hair and ears** 

Terra Incognita vs. Avatar, Substantial Similarities

Green coloration around pupils