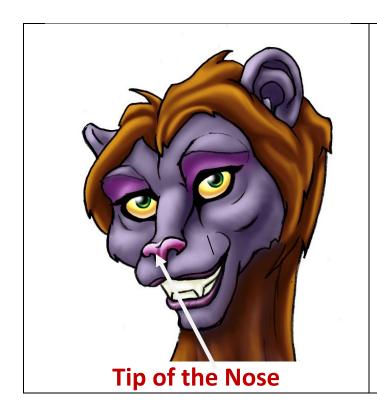

### 6- EYES, EARS, BRAIDES, TAILS, FACIAL SKIN SPOTS, FLAT NOSE SUBSTANTIAL SIMILARITIES

Avatar has taken various visual characters features from Terra Incognita and created the Avatar Neytiri and Jake. Below are the samples.

**Mohican hair and ears** 

**Mohican hair and ears** 

Terra Incognita vs. Avatar, Substantial Similarities

Green coloration around pupils