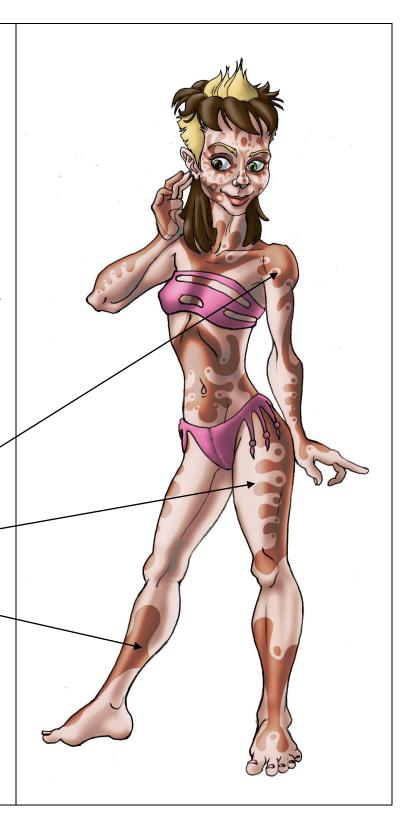

#### Ophir: Terra Incognita

- 1. Daughter of clan leader
- 2•"She can be quick tempered, impatient and defiant, she is also very intelligent and caring" Terra Incognita pg 197
- 3•"Caucasian and African Features" Terra Incognita pg 197
- 4•"Living with the animals, Ophir has learned to stalk like a panther, climb like a cat, make animal sounds, and run like a gazelle" Terra Incognita pg 197
- 5•The **skin** is patterned with artistic patches that form regular, repeated and almost continuous patterns
- 6•: The older boys will be able to identify and enjoy the adventures and boobs" Terra Incognita pg 37

#### Neytiri: Avatar

- 1. Daughter of clan leader
- 2•Quick tempered, impatient and defiant, she is also very intelligent and caring
- 3. African features
- 4•Neytiri

"ECU -- TWO GOLDEN EYES. bright in the shadows. DOWNANGLE as Jake passes under a tree limb. Invisible to him, draped on the limb like a leopard, is a striking NA'VI GIRL. She watches, only her eyes moving. She is lithe as a cat, with a long neck, muscular shoulders, and nubile breasts.

"Avatar 2007 Screenplay pg 35" NEYTIRI

Rrreeyaaah! Hyaaaah!!.....

....They bound away through the foliage as she SHOUTS after them--NEYTIRI"

Raaaarrrr! "Avatar 2007

Screenplay pg 38

- 5 The skin is patterned with artistic patches that form regular, repeated and almost continuous patterns
- 6• "nubile breasts. "Avatar 2007 Screenplay pg 35