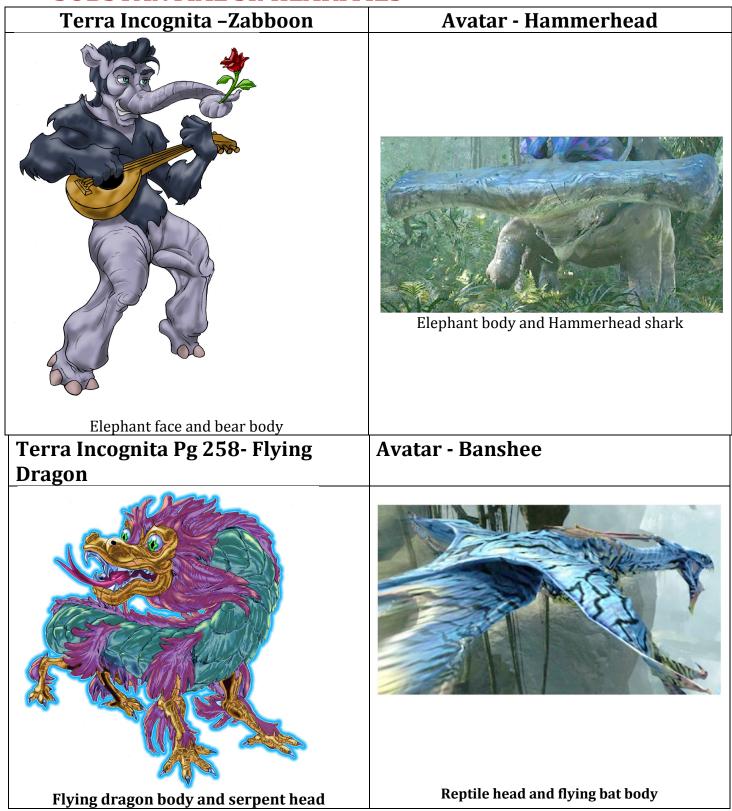

## 11-ANIMALS SPECIES CROSSINGS SUBSTANTIAL SIMILARITIES

| Cat face and eyes and monkey body and hands                                                                                                                                                                                                  | Dog's body, reptile teeth, monkey hands                                                                                                                                                                                                                                   |
|----------------------------------------------------------------------------------------------------------------------------------------------------------------------------------------------------------------------------------------------|---------------------------------------------------------------------------------------------------------------------------------------------------------------------------------------------------------------------------------------------------------------------------|
| Terra Incognita - Riva                                                                                                                                                                                                                       | Avatar - Thanator                                                                                                                                                                                                                                                         |
| Version B                                                                                                                                                                                                                                    | Dog's body, reptile teeth, monkey hands                                                                                                                                                                                                                                   |
| Cat face and eyes and monkey body and hands  1•"A massive black panther like creature which nearly vanquishes Mathew on Terra" Terra Incognita pg 181                                                                                        | 1•A massive black panther like creature which nearly vanquishes Jake on Pandora                                                                                                                                                                                           |
| 2•"A hissing disturbs them. Down jumps a huge black panther-like creature. This is Riva." Terra Incognita pg 162                                                                                                                             | 2•In Avatar, in the scene where Jake thinks he scares a Hammerhead Titanothere, a hissing disturbs them, and down jumps a huge black panther-like creature. The Thanator.                                                                                                 |
| 3•Later on Riva becomes an ally                                                                                                                                                                                                              | 3•Later on the Thanator becomes an ally                                                                                                                                                                                                                                   |
| 4•"Riva is virtually indestructible" 5•"Riva starts to untie the vines at frantic speed, then having no luck, starts to gnaw, her teeth do the work in seconds and vines snap" Terra Incognita pg 136 and Pg 254 you will see black panther. | 4•The Thanator is unharmed by bullets 5•The scene where the Thanator chases Jake, it starts to untie vines at frantic speed trying to get at Jake hiding underneath, then having no luck, starts to gnaw, its teeth do the work in seconds and the vines snap like twigs. |