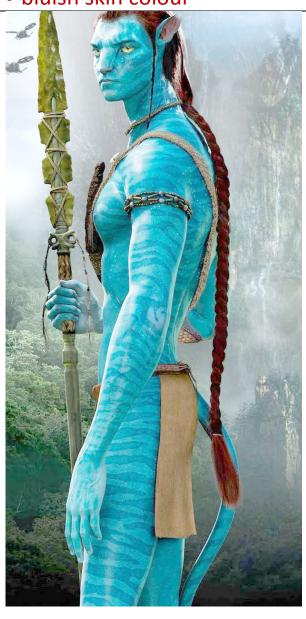

## 8-TERRA INCOGNITA –ZABOON VS AVATAR – JAKE SULLY SUBSTANTIAL SIMILARITIES

#### Avatar – Jake Sully

- Strong muscle body,
- ears,
- hair braids
- bluish skin colour