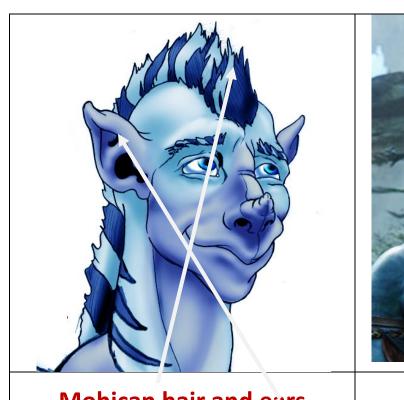

### 6- EYES, EARS, BRAIDES, TAILS, FACIAL SKIN SPOTS, FLAT NOSE SUBSTANTIAL SIMILARITIES

Avatar has taken various visual characters features from Terra Incognita and created the Avatar Neytiri and Jake. Below are the samples.

**Mohican hair and ears** 

**Mohican hair and ears** 

Terra Incognita vs. Avatar, Substantial Similarities

Green coloration around pupils