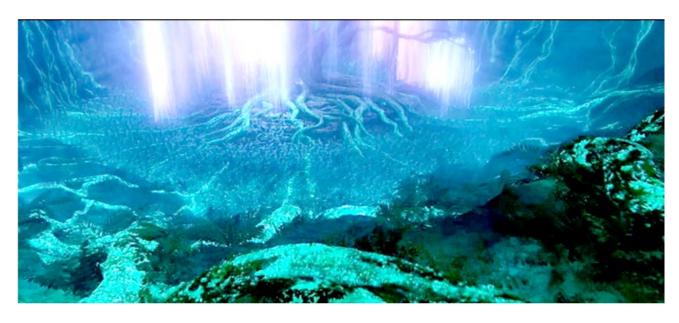

#### 19-ENVIRONMENTAL SUBSTANTIAL SIMILARITIES

- "The trees rise above them like gnarled sky scrapers, a mass of twisted limbs & vines. The whole forest is a monochrome of darkness" Terra Incognita pg 82
- HOMETREE is 250 meters tall, with a trunk four times the diameter of the largest Sequoia, and a base of massive mangrove-pillars. Avatar Pg 44
- A small meadow among towering trees Avatar Pg 28

Screen shot of Avatar forest

•"we can see it's an enormous tree, the width of a city block, and so tall its branches disappear into the night sky" Terra Incognita pg 99

HOMETREE, like a gothic cathedral overhead. Sunlight streams down through gaps in the towering vault. Avatar pg 54

Screen shot of Avatar's Jake walking through forest at night

•"where ever Mathew has been, the trees walls have lit up & the whole area is being suffused with a blue light" Terra Incognita pg 137

- •"The organite energy source gives off a strong glowing light" Terra Incognita pg 205
- Jake is amazed at the size of HOMETREE inside. By the light of the COOK-FIRES he can see up into a vast cylindrical gallery -- a living cathedral. Avatar pg 45: