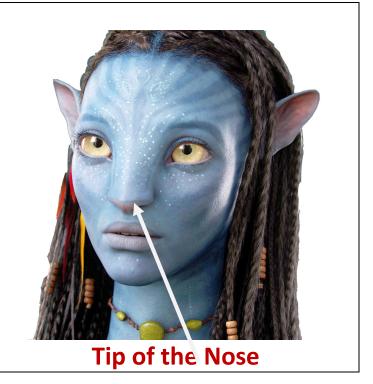

### 6- EYES, EARS, BRAIDES, TAILS, FACIAL SKIN SPOTS, FLAT NOSE SUBSTANTIAL SIMILARITIES

Avatar has taken various visual characters features from Terra Incognita and created the Avatar Neytiri and Jake. Below are the samples.

**Mohican hair and ears** 

**Mohican hair and ears** 

Terra Incognita vs. Avatar, Substantial Similarities

Green coloration around pupils