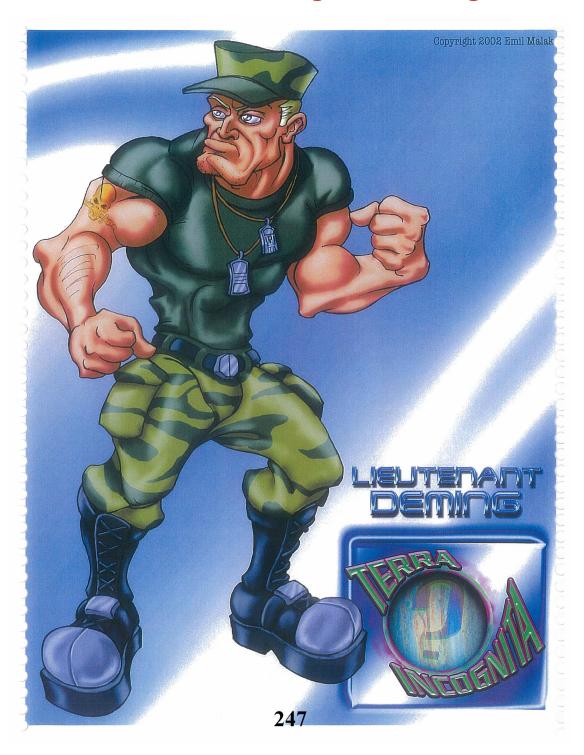

#### **5-ARMY OFFICERS' SUBSTANTIAL SIMILARITIES**

| Lieutenant Deming:<br>Terra Incognita                                                                                                                                                                                                                                                                     | Colonel Miles Quaritch :<br>Avatar                                                                                                  |
|-----------------------------------------------------------------------------------------------------------------------------------------------------------------------------------------------------------------------------------------------------------------------------------------------------------|-------------------------------------------------------------------------------------------------------------------------------------|
| 1•"Lt Deming is a member of a secret military organization who's assigned to monitor the NASA space program" Terra Incognita pg 196                                                                                                                                                                       | 1•Part of military space program                                                                                                    |
| 2• "At 35 he is a strong, well built soldier who stands over 6 feet 5 inches& has no sense of humor & takes trivial matters seriously" Terra Incognita pg 196                                                                                                                                             | 2•Very serious, strong, well built soldier                                                                                          |
| 3•"Deming often thwarts the heroes efforts by coming in guns blazing & weapons of mass destruction at the ready. Though they are both on same side, Deming's patronizing attitude toward Mathew and his gang, and his refusal to listen to the histories of the conflicts makes him an antagonist figure" | 3•Thwarts heroes efforts by coming in guns blazing, Antagonist to main characters                                                   |
| 4• "he sees Mathew and Prof. Pyre as dreamers & considers them especially to be a menace to his own plans to save earth & does everything possible to thwart prof. Pyre, Matt & his friends from Terra who he believes are enemies of earth" Terra Incognita pg 196                                       | 4• "QUARITCH, panting, glowers at Jake.<br>QUARITCH<br>How does it feel to betray your own race?<br>"Avatar 2007 Screenplay pg. 146 |
| 5•"Hard nosed Soldier who believes all battles are fought with weapons"                                                                                                                                                                                                                                   | 5•Hard nosed Soldier who believes all battles are fought with weapons                                                               |

#### **Lieutenant Deming: Terra Incognita**