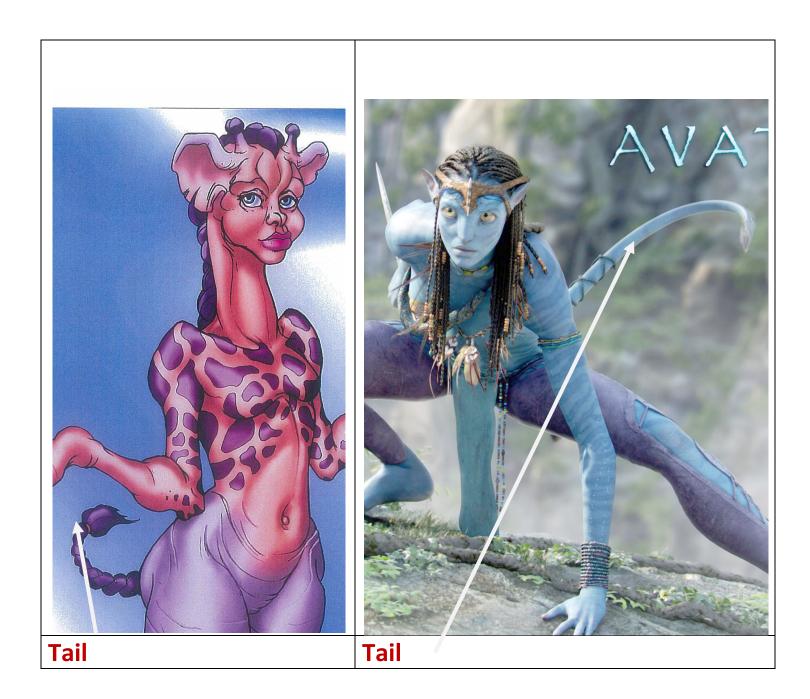

### 6- EYES, EARS, BRAIDES, TAILS, FACIAL SKIN SPOTS, FLAT NOSE SUBSTANTIAL SIMILARITIES

Avatar has taken various visual characters features from Terra Incognita and created the Avatar Neytiri and Jake. Below are the samples.