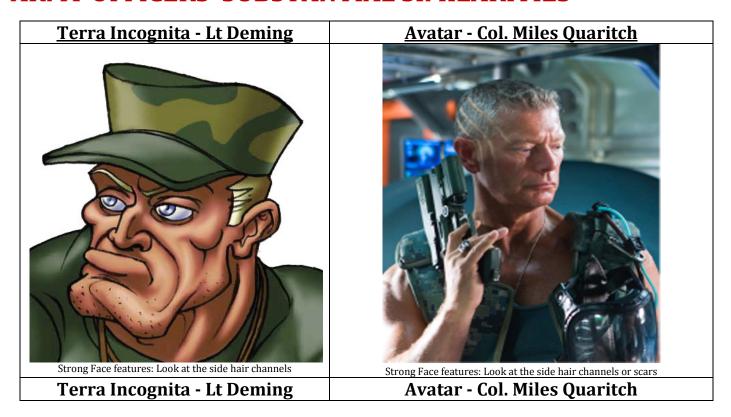

#### **5-ARMY OFFICERS' SUBSTANTIAL SIMILARITIES**

| Lieutenant Deming:<br>Terra Incognita                                                                                                                                                                                                                                                                     | Colonel Miles Quaritch :<br>Avatar                                                                                                  |
|-----------------------------------------------------------------------------------------------------------------------------------------------------------------------------------------------------------------------------------------------------------------------------------------------------------|-------------------------------------------------------------------------------------------------------------------------------------|
| 1•"Lt Deming is a member of a secret military organization who's assigned to monitor the NASA space program" Terra Incognita pg 196                                                                                                                                                                       | 1•Part of military space program                                                                                                    |
| 2• "At 35 he is a strong, well built soldier who stands over 6 feet 5 inches& has no sense of humor & takes trivial matters seriously" Terra Incognita pg 196                                                                                                                                             | 2•Very serious, strong, well built soldier                                                                                          |
| 3•"Deming often thwarts the heroes efforts by coming in guns blazing & weapons of mass destruction at the ready. Though they are both on same side, Deming's patronizing attitude toward Mathew and his gang, and his refusal to listen to the histories of the conflicts makes him an antagonist figure" | 3•Thwarts heroes efforts by coming in guns blazing, Antagonist to main characters                                                   |
| 4• "he sees Mathew and Prof. Pyre as dreamers & considers them especially to be a menace to his own plans to save earth & does everything possible to thwart prof. Pyre, Matt & his friends from Terra who he believes are enemies of earth" Terra Incognita pg 196                                       | 4• "QUARITCH, panting, glowers at Jake.<br>QUARITCH<br>How does it feel to betray your own race?<br>"Avatar 2007 Screenplay pg. 146 |
| 5•"Hard nosed Soldier who believes all battles are fought with weapons"                                                                                                                                                                                                                                   | 5•Hard nosed Soldier who believes all battles are fought with weapons                                                               |

#### **5-ARMY OFFICERS' SUBSTANTIAL SIMILARITIES**

| Army officer                             | <ul> <li>Army officer</li> </ul>        |
|------------------------------------------|-----------------------------------------|
| <ul> <li>Strong face features</li> </ul> | <ul> <li>Strong body build</li> </ul>   |
| • Hair channels                          | <ul> <li>Hair channels scars</li> </ul> |