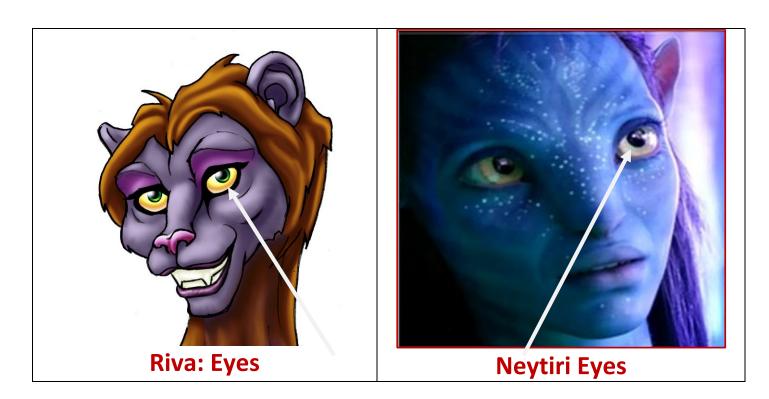

### 6- EYES, EARS, BRAIDES, TAILS, FACIAL SKIN SPOTS, FLAT NOSE SUBSTANTIAL SIMILARITIES

Avatar has taken various visual characters features from Terra Incognita and created the Avatar Neytiri and Jake. Below are the samples.

**Mohican hair and ears** 

**Mohican hair and ears** 

Terra Incognita vs. Avatar, Substantial Similarities

Green coloration around pupils