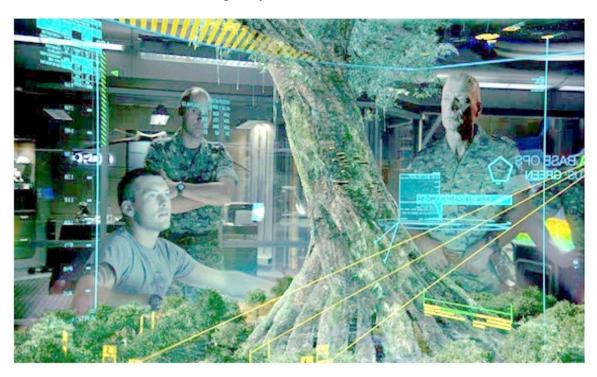

#### Sacred tree with mineral deposits underneath

- **Terra Incognita Life Tree**, with **orgonite** underneath
- **Avatar Home tree**, with **unobtanium** underneath

Screenshot of Avatar's "home tree" being analyzed for destruction in order to mine minerals underneath

| Terra Incognita                  | Avatar                           |
|----------------------------------|----------------------------------|
| Life Tree                        | Home Tree                        |
| Orgonite energy mineral          | Unobtanium energy mineral        |
| Mineral Deposits underneath Tree | Mineral Deposits underneath Tree |