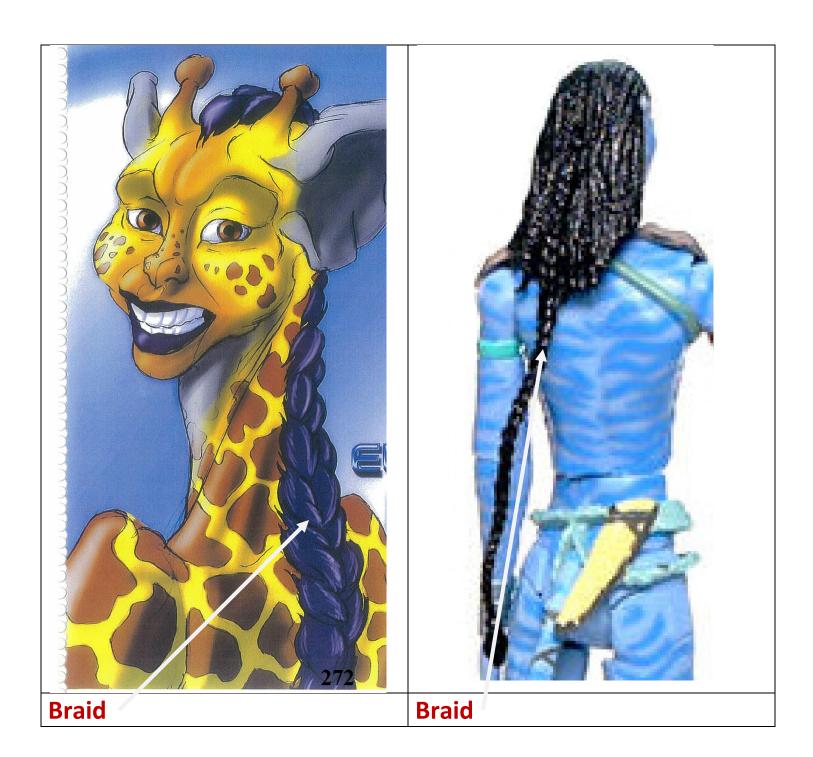

### 6- EYES, EARS, BRAIDES, TAILS, FACIAL SKIN SPOTS, FLAT NOSE SUBSTANTIAL SIMILARITIES

Avatar has taken various visual characters features from Terra Incognita and created the Avatar Neytiri and Jake. Below are the samples.

#### Terra Incognita -Zaboon

- Strong muscle body,
- ears,
- hair braids
- bluish redish skin colour

#### Avatar – Jake Sully

- Strong muscle body,
- ears,
- hair braids
- bluish skin colour